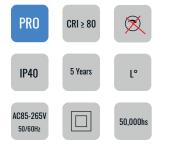

## **TECHNICAL DATA**

#### **Benefits**

Life-span can reach 50000hs, saving more than 50% energy than traditional lighting. Good quality of light with high lumen output to meet different requirements. Easy installation and maintaince, and reducing packaging waste and complexity.