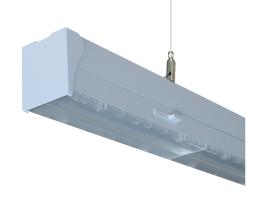

# GIGLIO

### TYPE

Professional LED for Interior Lighting.

# General

LED linear Trunking system is an energy-efficient, long life, low maintenance alternative to traditional linear fluorescent trunking system.

#### Application

Typical application includes all of the retail store / supermarket/industrial/commercial/ warehouse and indoor lighting.

#### **Benefits**

Life-span can reach 50000hs, saving more than 50% energy than traditional lighting. Good quality of light with high lumen output to meet different requirements. Easy installation and maintaince, and reducing packaging waste and complexity.