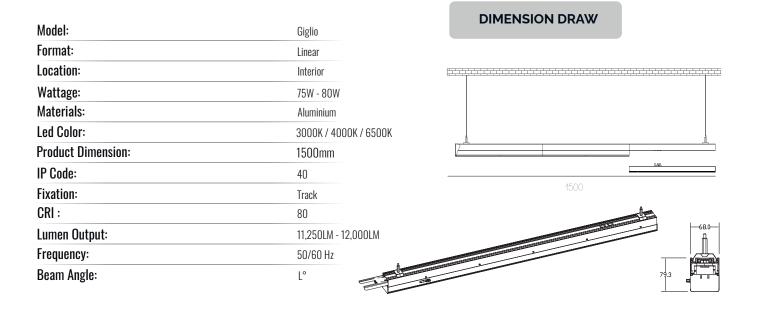

# GIGLIO



## **TECHNICAL DATA**





### TYPE

Professional LED for Interior Lighting.

# General

LED linear Trunking system is an energy-efficient, long life, low maintenance alternative to traditional linear fluorescent trunking system.

#### Application

Typical application includes all of the retail store / supermarket/industrial/commercial/ warehouse and indoor lighting.

#### **Benefits**

Life-span can reach 50000hs, saving more than 50% energy than traditional lighting. Good quality of light with high lumen output to meet different requirements. Easy installation and maintaince, and reducing packaging waste and complexity.



# INDOOR